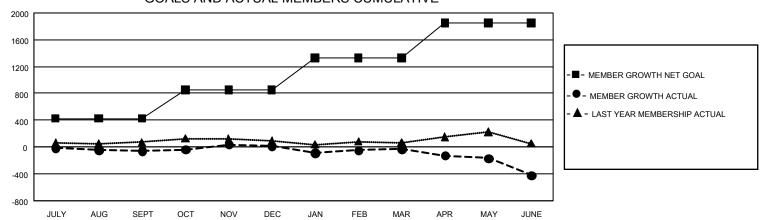

## GOALS AND ACTUAL MEMBERS CUMULATIVE

| DROPPED CLUBS: 3              |       | 1,286 CLUBS OF 2,111 ADDED 1 OR<br>MORE NEW MEMBERS | GENDER DISTRIBUTION  MALE 60,567 (84.80%)  FEMALE 10,854 (15.20%) |                  |     |
|-------------------------------|-------|-----------------------------------------------------|-------------------------------------------------------------------|------------------|-----|
| DROPPED MEMBERS               |       |                                                     | . =, .==                                                          | .0,001 (10.2070) |     |
| DECEASED                      | 740   | CLICK HERE FOR CUMULATIVE                           | TOTAL FAMILY UNIT MEMBERS                                         |                  | 817 |
| CLUB CANCELLED 56 OTHER 2,230 |       | MEMBERSHIP DATA                                     | FAMILY MEMBERS PAYING HALF DUES                                   |                  | 200 |
|                               |       |                                                     |                                                                   |                  | 392 |
| TOTAL                         | 3,026 |                                                     |                                                                   |                  |     |

## GMT Constitutional Area 4, Group B

**GMT**: OPEN

REPORT DOES NOT INCLUDE CLUBS IN UNDISTRICTED AREAS.

| Clubs                 |               |           |               | Members               |                         |                         |                                                    |  |
|-----------------------|---------------|-----------|---------------|-----------------------|-------------------------|-------------------------|----------------------------------------------------|--|
| RESULTS FOR 2019-2020 |               |           |               | RESULTS FOR 2019-2020 |                         |                         |                                                    |  |
| QUARTER               | NEW CLUB GOAL | NEW CLUBS | DROPPED CLUBS | QUARTER MEM           | IBER GROWTH NET<br>GOAL | MEMBER GROWTH<br>ACTUAL | DROPPED<br>MEMBERS ACTUAL<br>(including transfers) |  |
| JULY/AUG/SEPT         | 6             | 2         | 1             | JULY/AUG/SEPT         | 1,272                   | 733                     | 723                                                |  |
| OCT/NOV/DEC           | 15            | 0         | 1             | OCT/NOV/DEC           | 1,284                   | 654                     | 535                                                |  |
| JAN/FEB/MAR           | 9             | 3         | 1             | JAN/FEB/MAR           | 1,425                   | 854                     | 826                                                |  |
| APR/MAY/JUNE          | 33            | 2         | 0             | APR/MAY/JUNE          | 1,575                   | 618                     | 944                                                |  |