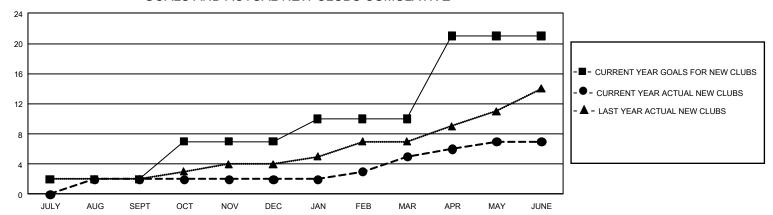

## GOALS AND ACTUAL NEW CLUBS CUMULATIVE

## GMT Constitutional Area 4, Group B

**GMT**: OPEN

REPORT DOES NOT INCLUDE CLUBS IN UNDISTRICTED AREAS.

| Clubs                 |               |           |               | Members               |                         |                         |                                                    |  |
|-----------------------|---------------|-----------|---------------|-----------------------|-------------------------|-------------------------|----------------------------------------------------|--|
| RESULTS FOR 2019-2020 |               |           |               | RESULTS FOR 2019-2020 |                         |                         |                                                    |  |
| QUARTER               | NEW CLUB GOAL | NEW CLUBS | DROPPED CLUBS | QUARTER MEM           | IBER GROWTH NET<br>GOAL | MEMBER GROWTH<br>ACTUAL | DROPPED<br>MEMBERS ACTUAL<br>(including transfers) |  |
| JULY/AUG/SEPT         | 6             | 2         | 1             | JULY/AUG/SEPT         | 1,272                   | 733                     | 723                                                |  |
| OCT/NOV/DEC           | 15            | 0         | 1             | OCT/NOV/DEC           | 1,284                   | 654                     | 535                                                |  |
| JAN/FEB/MAR           | 9             | 3         | 1             | JAN/FEB/MAR           | 1,425                   | 854                     | 826                                                |  |
| APR/MAY/JUNE          | 33            | 2         | 0             | APR/MAY/JUNE          | 1,575                   | 618                     | 944                                                |  |